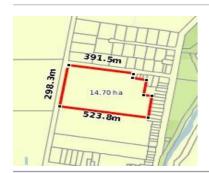

### Property offered for sale

| Address<br>Including suburb and<br>postcode | 256 ANGLE ROAD MURCHISON VIC 3610 |
|---------------------------------------------|-----------------------------------|
|---------------------------------------------|-----------------------------------|