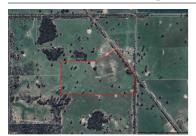

### Property offered for sale

| Address<br>Including suburb and<br>postcode | 256 ANGLE ROAD MURCHISON VIC 3610 |
|---------------------------------------------|-----------------------------------|
|---------------------------------------------|-----------------------------------|