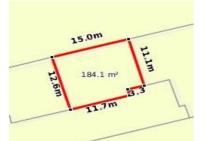

## 1/35 NIXON STREET, BENALLA, VIC 3672 🕮 2 🕒 1 🚓 1

**Indicative Selling Price** 

For the meaning of this price see consumer.vic.au/underquoting

Price Range:

\$330,000 to \$360,000

Provided by: Peter Symes , Ray White Benalla

### Property offered for sale

|           | Add    | ress |
|-----------|--------|------|
| Including | suburb | and  |
|           | posto  | ode  |

1/35 NIXON STREET, BENALLA, VIC 3672