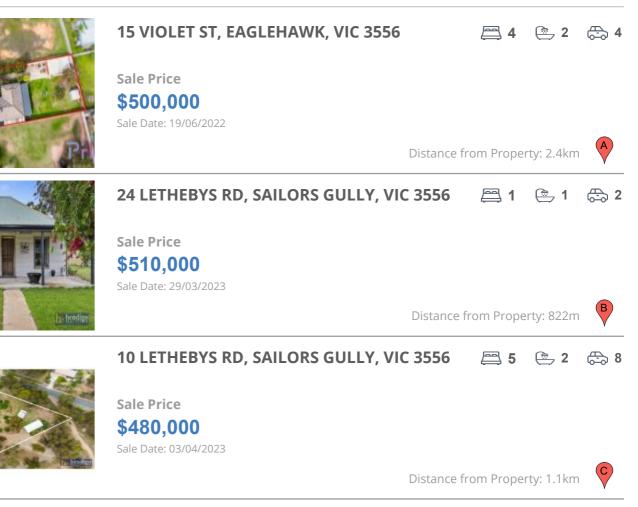

## **COMPARABLE PROPERTIES**

These are the three properties sold within five kilometres of the property for sale in the last 18 months that the estate agent or agent's representative considers to be most comparable to the property for sale.

#### **Comparable property sales**

These are the three properties sold within five kilometres of the property for sale in the last 18 months that the estate agent or agent's representative considers to be most comparable to the property for sale.

| Address of comparable property          | Price     | Date of sale |
|-----------------------------------------|-----------|--------------|
| 15 VIOLET ST, EAGLEHAWK, VIC 3556       | \$500,000 | 19/06/2022   |
| 24 LETHEBYS RD, SAILORS GULLY, VIC 3556 | \$510,000 | 29/03/2023   |
| 10 LETHEBYS RD, SAILORS GULLY, VIC 3556 | \$480,000 | 03/04/2023   |