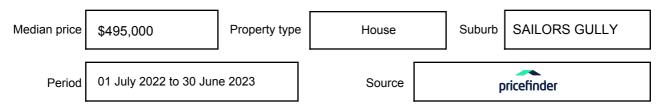

### **MEDIAN SALE PRICE**

## SAILORS GULLY, VIC, 3556

Suburb Median Sale Price (House)

\$495,000

01 July 2022 to 30 June 2023

Provided by: pricefinder

#### Median sale price