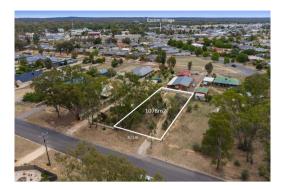

#### Property offered for sale

Address Including suburb or locality andpostcode

36 Strickland Street, Ascot Vic 3551

36 Strickland Street, Ascot Vic 3551

Rooms: Property Type: Land Land Size: 1078 sqm approx Agent Comments Indicative Selling Price \$187,000 Median House Price Year ending December 2018: \$355,000