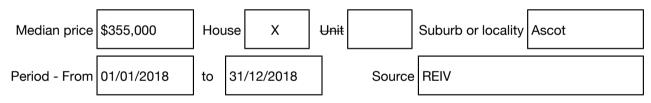

#### Median sale price

36 Strickland Street, Ascot Vic 3551

Rooms: Property Type: Land Land Size: 1078 sqm approx Agent Comments Indicative Selling Price \$187,000 Median House Price Year ending December 2018: \$355,000