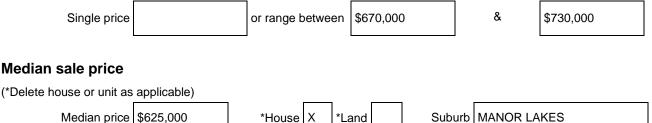

# Indicative selling price

For the meaning of this price see consumer.vic.gov.au/underquoting (\*Delete single price or range as applicable)

 Period - From
 June 2022
 to
 December 2022
 Source
 CoreLogic

### **Comparable property sales**

**B**\* The estate agent believes there have been less than 3 comparable properties sold within 2km of this property over the last 6 months.

Property data source: Corelogic.com.au. Generated on 3<sup>rd</sup> December 2022.