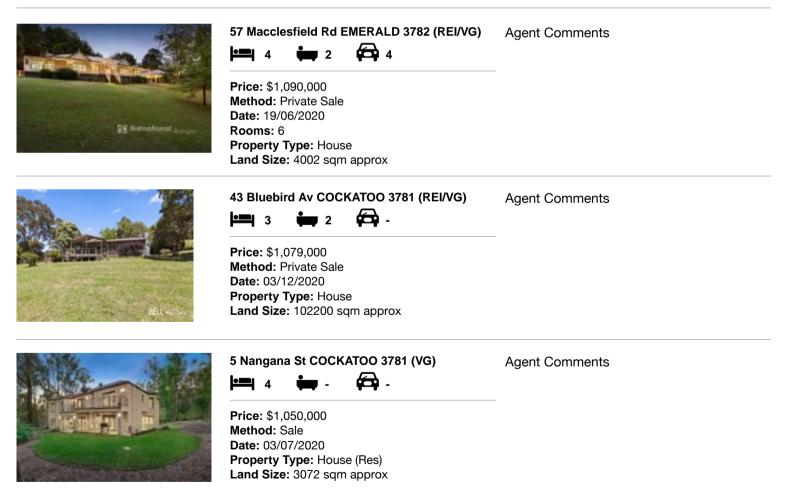

## Comparable property sales (\*Delete A or B below as applicable)

A\* These are the three properties sold within five kilometres of the property for sale in the last 18 months that the estate agent or agent's representative considers to be most comparable to the property for sale.

| Add | dress of comparable property    | Price       | Date of sale |
|-----|---------------------------------|-------------|--------------|
| 1   | 57 Macclesfield Rd EMERALD 3782 | \$1,090,000 | 19/06/2020   |
| 2   | 43 Bluebird Av COCKATOO 3781    | \$1,079,000 | 03/12/2020   |
| 3   | 5 Nangana St COCKATOO 3781      | \$1,050,000 | 03/07/2020   |