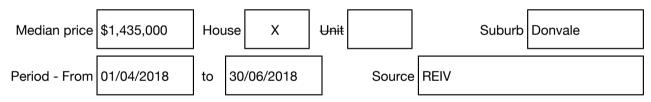

#### Median sale price

Rooms: Property Type: House (Res) Land Size: 5622 sqm approx Agent Comments Indicative Selling Price \$1,950,000 - \$2,100,000 Median House Price June quarter 2018: \$1,435,000