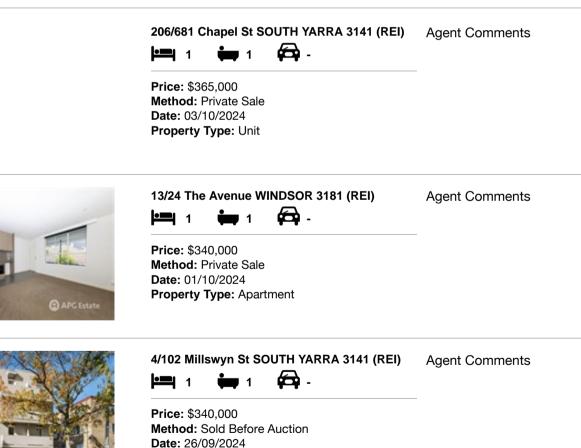

| Ad | dress of comparable property       | Price     | Date of sale |
|----|------------------------------------|-----------|--------------|
| 1  | 206/681 Chapel St SOUTH YARRA 3141 | \$365,000 | 03/10/2024   |
| 2  | 13/24 The Avenue WINDSOR 3181      | \$340,000 | 01/10/2024   |
| 3  | 4/102 Millswyn St SOUTH YARRA 3141 | \$340,000 | 26/09/2024   |