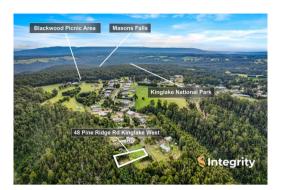

#### Property offered for sale

Address Including suburb or locality and postcode

48 Pine Ridge Road, Kinglake West Vic 3757

# Integrity

**Property Type:** Land **Land Size:** 943 sqm approx Agent Comments William Verhagen 03 5786 2033 0437 371 969 william@integrityrealestate.com.au

Indicative Selling Price \$250,000 Median Land Price 20/06/2023 - 19/06/2024: \$670,000