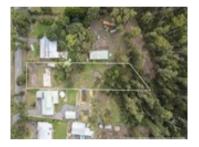

| Address of comparable property |                                         | Price     | Date of sale |
|--------------------------------|-----------------------------------------|-----------|--------------|
| 1                              | 299 National Park Rd KINGLAKE WEST 3757 | \$275,000 | 19/07/2023   |
| 2                              |                                         |           |              |
| 3                              |                                         |           |              |

## **Comparable Properties**

Price: \$275,000 Method: Private Sale Date: 19/07/2023 Property Type: Land Land Size: 2870 sqm approx

The estate agent or agent's representative reasonably believes that fewer than three comparable properties were sold within five kilometres of the property for sale in the last eighteen months.