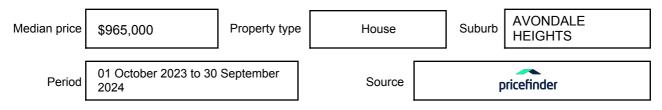

expressed as a single price, or as a price range with the difference between the upper and lower amounts not more than 10% of the lower amount.

This Statement of Information must be provided to a prospective buyer within two business days of a request and displayed at any open for inspection for the property for sale.

It is recommended that the address of the property being offered for sale be checked at

services.land.vic.gov.au/landchannel/content/addressSearch before being entered in this Statement of Information.

## Property offered for sale

Address Including suburb and postcode

14 MILITARY ROAD, AVONDALE HEIGHTS, VIC 3034

## Indicative selling price

For the meaning of this price see consumer.vic.gov.au/underquoting

Price Range:

\$680,000 to \$740,000

#### Median sale price



#### **Comparable property sales**

The estate agent or agents representative reasonably believes that fewer than three comparable properties were sold within two kilometres of the property for sale in the last six months.

This Statement of Information was prepared on: