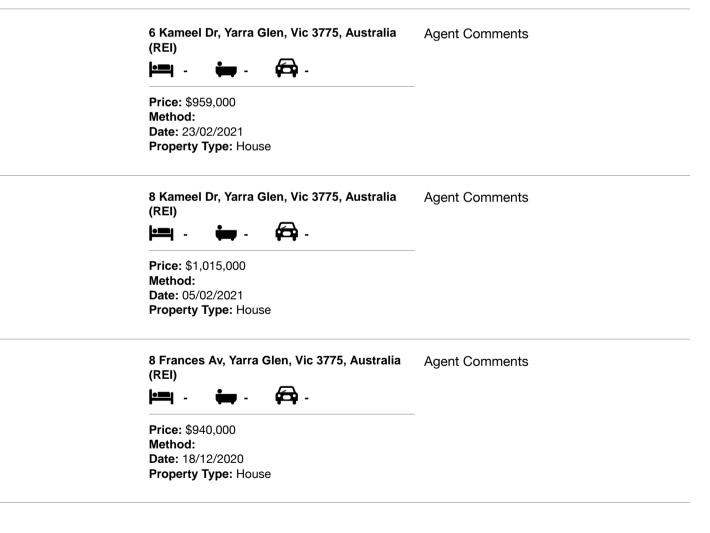

#### Comparable property sales (\*Delete A or B below as applicable)

A\* These are the three properties sold within two kilometres of the property for sale in the last six months that the estate agent or agent's representative considers to be most comparable to the property for sale.

| Add | dress of comparable property                  | Price       | Date of sale |
|-----|-----------------------------------------------|-------------|--------------|
| 1   | 6 Kameel Dr, Yarra Glen, Vic 3775, Australia  | \$959,000   | 23/02/2021   |
| 2   | 8 Kameel Dr, Yarra Glen, Vic 3775, Australia  | \$1,015,000 | 05/02/2021   |
| 3   | 8 Frances Av, Yarra Glen, Vic 3775, Australia | \$940,000   | 18/12/2020   |