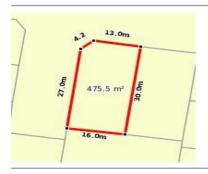

### Property offered for sale

Address Including suburb and postcode

18 COBALT CRESCENT, COBBLEBANK, VIC 3338