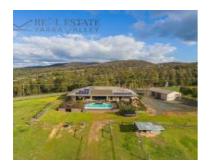

# 2-3 PARKHAVEN COURT, HEALESVILLE, 🕮 5 🕒 - 😂 -

**Indicative Selling Price** 

For the meaning of this price see consumer.vic.au/underquoting

**Price Range:** 

\$1,400,000 to \$1,500,000

Provided by: Mark Gunther, First National Real Estate Mark Gunther

### Property offered for sale

Address Including suburb and postcode

2-3 PARKHAVEN COURT, HEALESVILLE, VIC 3777