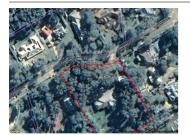

# 2-3 PARKHAVEN COURT, HEALESVILLE, 🕮 5 🕒 - 😂 -

**Indicative Selling Price** 

For the meaning of this price see consumer.vic.au/underquoting

**Price Range:** 

\$1,400,000 to \$1,500,000

Provided by: Mark Gunther, First National Real Estate Mark Gunther

### Property offered for sale

Address Including suburb and postcode

2-3 PARKHAVEN COURT, HEALESVILLE, VIC 3777