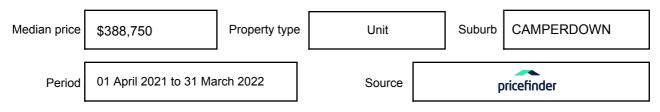

y be expressed as a single price, or as a price range with the difference between the upper and lower amounts not more than 10% of the lower amount.

This Statement of Information must be provided to a prospective buyer within two business days of a request and displayed at any open for inspection for the property for sale.

It is recommended that the address of the property being offered for sale be checked at

services.land.vic.gov.au/landchannel/content/addressSearch before being entered in this Statement of Information.

### Property offered for sale

Address Including suburb and postcode

3/2 WARE STREET, CAMPERDOWN, VIC 3260

### Indicative selling price

For the meaning of this price see consumer.vic.gov.au/underquoting

Price Range:

\$300,000 to \$330,000

#### Median sale price



#### **Comparable property sales**

These are the three properties sold within five kilometres of the property for sale in the last 18 months that the estate agent or agent's representative considers to be most comparable to the property for sale.

| Address of comparable property       | Price     | Date of sale |
|--------------------------------------|-----------|--------------|
| 2/14 ADENEY ST, CAMPERDOWN, VIC 3260 | \$270,000 | 14/09/2021   |
| 2/2 WARE ST, CAMPERDOWN, VIC 3260    | \$260,000 | 04/03/2021   |
| 1/17 WARE ST, CAMPERDOWN, VIC 3260   | \$290,000 | 18/02/2021   |

This Statement of Information was prepared on: 29/

29/06/2022