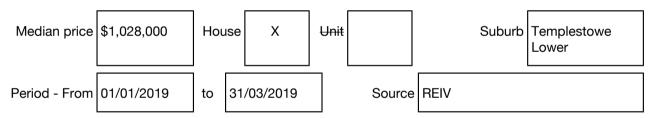

#### Median sale price

Rooms: Property Type: House (Res) Land Size: 653 sqm approx Agent Comments Indicative Selling Price \$1,024,888 Median House Price March quarter 2019: \$1,028,000