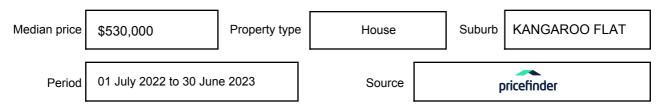

## **MEDIAN SALE PRICE**

## **KANGAROO FLAT, VIC, 3555**

Suburb Median Sale Price (House)

\$530,000

01 July 2022 to 30 June 2023

Provided by: pricefinder

#### Median sale price