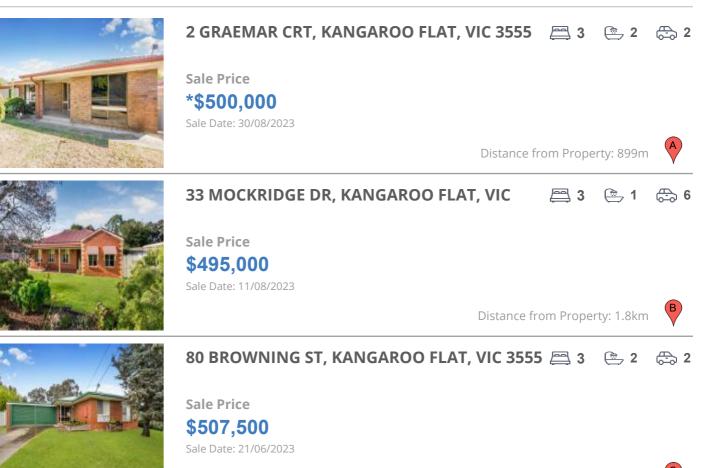

## **COMPARABLE PROPERTIES**

These are the three properties sold within five kilometres of the property for sale in the last 18 months that the estate agent or agent's representative considers to be most comparable to the property for sale.

#### **Comparable property sales**

These are the three properties sold within five kilometres of the property for sale in the last 18 months that the estate agent or agent's representative considers to be most comparable to the property for sale.

| Address of comparable property           | Price      | Date of sale |
|------------------------------------------|------------|--------------|
| 2 GRAEMAR CRT, KANGAROO FLAT, VIC 3555   | *\$500,000 | 30/08/2023   |
| 33 MOCKRIDGE DR, KANGAROO FLAT, VIC 3555 | \$495,000  | 11/08/2023   |
| 80 BROWNING ST, KANGAROO FLAT, VIC 3555  | \$507,500  | 21/06/2023   |