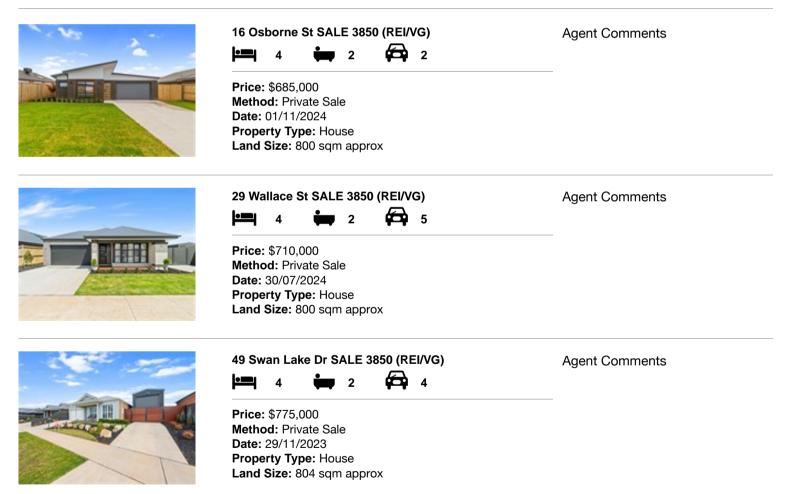

#### Comparable property sales (\*Delete A or B below as applicable)

A\* These are the three properties sold within five kilometres of the property for sale in the last 18 months that the estate agent or agent's representative considers to be most comparable to the property for sale.

| Ado | dress of comparable property | Price     | Date of sale |
|-----|------------------------------|-----------|--------------|
| 1   | 16 Osborne St SALE 3850      | \$685,000 | 01/11/2024   |
| 2   | 29 Wallace St SALE 3850      | \$710,000 | 30/07/2024   |
| 3   | 49 Swan Lake Dr SALE 3850    | \$775,000 | 29/11/2023   |