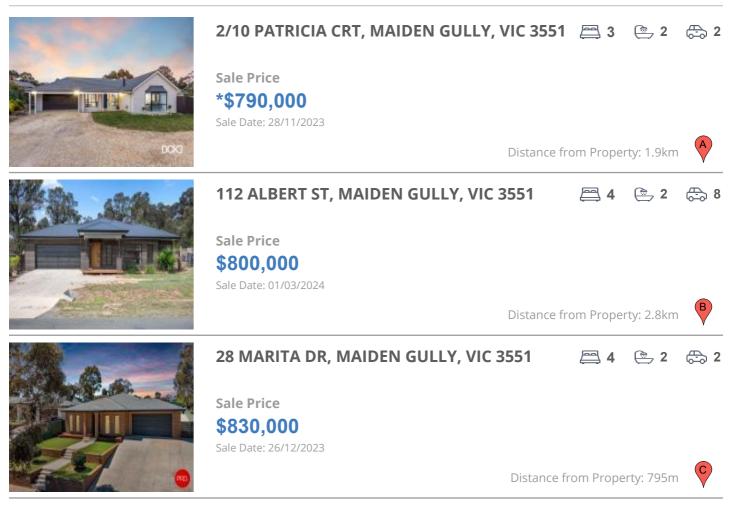

# **COMPARABLE PROPERTIES**

These are the three properties sold within five kilometres of the property for sale in the last 18 months that the estate agent or agent's representative considers to be most comparable to the property for sale.

### **Comparable property sales**

These are the three properties sold within five kilometres of the property for sale in the last 18 months that the estate agent or agent's representative considers to be most comparable to the property for sale.

| Address of comparable property            | Price      | Date of sale |
|-------------------------------------------|------------|--------------|
| 2/10 PATRICIA CRT, MAIDEN GULLY, VIC 3551 | *\$790,000 | 28/11/2023   |
| 112 ALBERT ST, MAIDEN GULLY, VIC 3551     | \$800,000  | 01/03/2024   |
| 28 MARITA DR, MAIDEN GULLY, VIC 3551      | \$830,000  | 26/12/2023   |