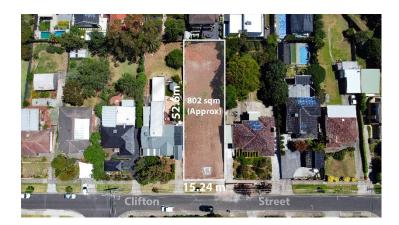

## 33 Clifton Street, Aberfeldie Vic 3040

3 Bed 2 Bath 2 Car Property Type: House (Res) Land Size: 806 sqm approx Indicative Selling Price \$1,749,000 Median House Price Yea ending December 2022: \$1,945,000