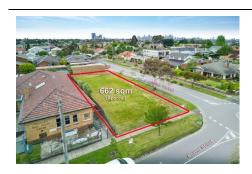

#### 15 Beaver Street, Aberfeldie 3040 (REI)

- Bed - Bath - Car Price: \$1,850,000 Method: Private Sale Date: 11/01/2023

**Property Type:** Land (Res) **Land Size:** 662 sqm approx

**Agent Comments:** Corner block Smaller land size Superior

location Comparable property