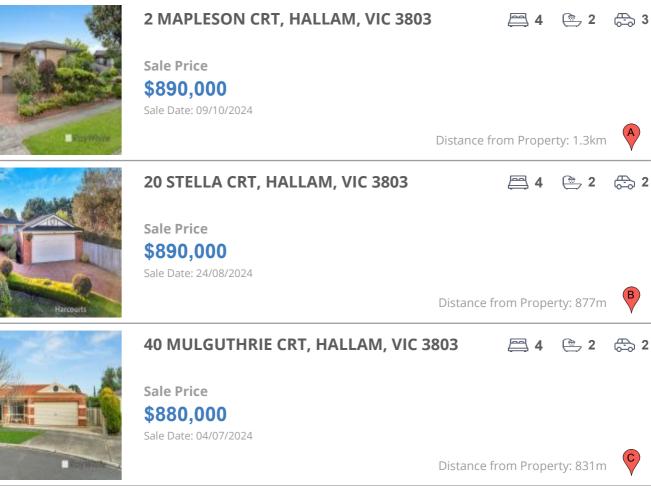

# **COMPARABLE PROPERTIES**

These are the three properties sold within two kilometres of the property for sale in the last six months that the estate agent or agents representative considers to be most comparable to the property for sale.

#### **Comparable property sales**

These are the three properties sold within two kilometres of the property for sale in the last six months that the estate agent or agents representative considers to be most comparable to the property for sale.

| Address of comparable property      | Price     | Date of sale |
|-------------------------------------|-----------|--------------|
| 2 MAPLESON CRT, HALLAM, VIC 3803    | \$890,000 | 09/10/2024   |
| 20 STELLA CRT, HALLAM, VIC 3803     | \$890,000 | 24/08/2024   |
| 40 MULGUTHRIE CRT, HALLAM, VIC 3803 | \$880,000 | 04/07/2024   |