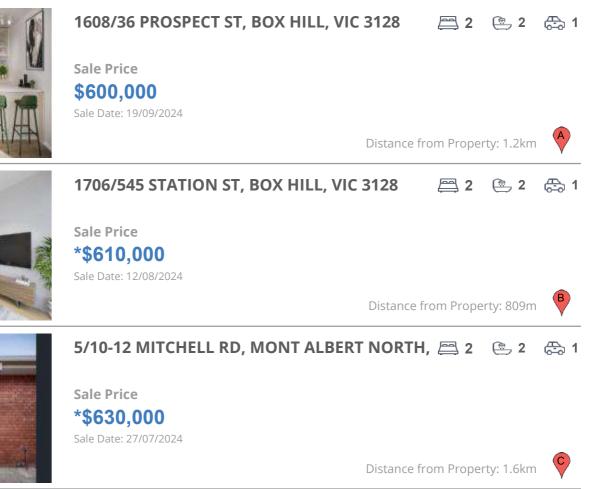

## **COMPARABLE PROPERTIES**

These are the three properties sold within two kilometres of the property for sale in the last six months that the estate agent or agents representative considers to be most comparable to the property for sale.

#### **Comparable property sales**

These are the three properties sold within two kilometres of the property for sale in the last six months that the estate agent or agents representative considers to be most comparable to the property for sale.

| Address of comparable property                   | Price      | Date of sale |
|--------------------------------------------------|------------|--------------|
| 1608/36 PROSPECT ST, BOX HILL, VIC 3128          | \$600,000  | 19/09/2024   |
| 1706/545 STATION ST, BOX HILL, VIC 3128          | *\$610,000 | 12/08/2024   |
| 5/10-12 MITCHELL RD, MONT ALBERT NORTH, VIC 3129 | *\$630,000 | 27/07/2024   |