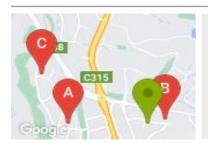

## **COMPARABLE PROPERTIES**

These are the three properties sold within five kilometres of the property for sale in the last 18 months that the estate agent or agent's representative considers to be most comparable to the property for sale.

3 HARKIN AVE, WODONGA, VIC 3690

Sale Price

\$627,500

Sale Date: 31/03/2022

Distance from Property: 527m

25 CRAIG CCT, LENEVA, VIC 3691

Sale Price

\$635,000

Sale Date: 25/02/2022

Distance from Property: 124m

32 MEMORIAL DR, WODONGA, VIC 3690

**Sale Price** 

\$591.000

Sale Date: 15/02/2022

Distance from Property: 794m

#### Comparable property sales

These are the three properties sold within five kilometres of the property for sale in the last 18 months that the estate agent or agent's representative considers to be most comparable to the property for sale.

| Address of comparable property    | Price     | Date of sale |
|-----------------------------------|-----------|--------------|
| 3 HARKIN AVE, WODONGA, VIC 3690   | \$627,500 | 31/03/2022   |
| 25 CRAIG CCT, LENEVA, VIC 3691    | \$635,000 | 25/02/2022   |
| 32 MEMORIAL DR, WODONGA, VIC 3690 | \$591,000 | 15/02/2022   |