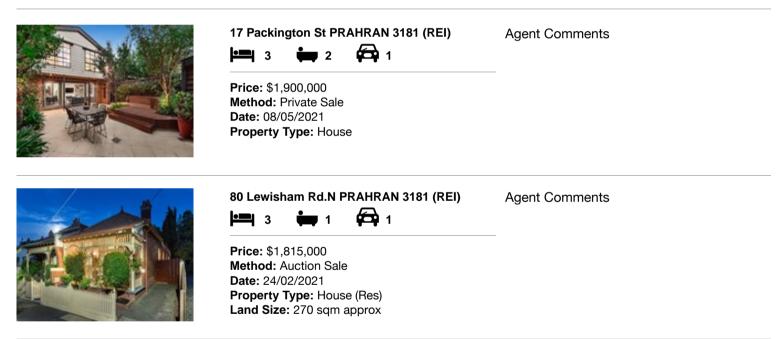

| Ad | dress of comparable property  | Price       | Date of sale |
|----|-------------------------------|-------------|--------------|
| 1  | 17 Packington St PRAHRAN 3181 | \$1,900,000 | 08/05/2021   |
| 2  | 80 Lewisham Rd.N PRAHRAN 3181 | \$1,815,000 | 24/02/2021   |
| 3  |                               |             |              |