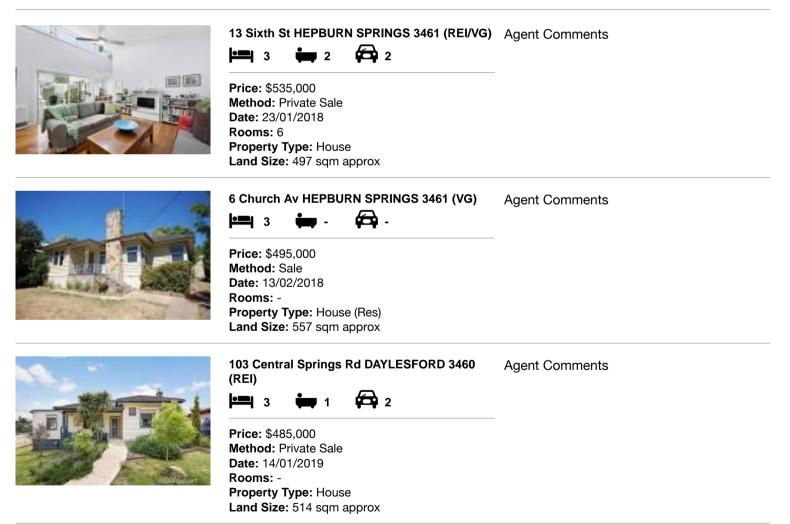

#### Comparable property sales (\*Delete A or B below as applicable)

A\* These are the three properties sold within five kilometres of the property for sale in the last eighteen months that the estate agent or agent's representative considers to be most comparable to the property for sale.

| Address of comparable property |                                        | Price     | Date of sale |
|--------------------------------|----------------------------------------|-----------|--------------|
| 1                              | 13 Sixth St HEPBURN SPRINGS 3461       | \$535,000 | 23/01/2018   |
| 2                              | 6 Church Av HEPBURN SPRINGS 3461       | \$495,000 | 13/02/2018   |
| 3                              | 103 Central Springs Rd DAYLESFORD 3460 | \$485,000 | 14/01/2019   |

### **Comparable Properties**

Account - hockingstuart | P: 03 5348 1700 | F: 03 5348 4647

propertydata