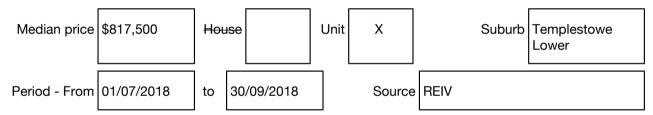

#### Median sale price

Rooms: Property Type: Townhouse Land Size: 149 sqm approx Agent Comments Indicative Selling Price \$739,000 Median Unit Price September quarter 2018: \$817,500