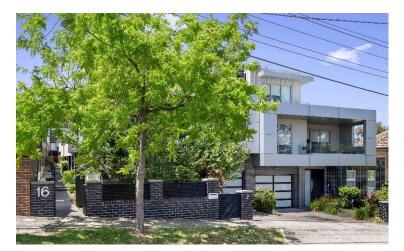

## 6/16 Fisher Parade, Ascot Vale Vic 3032

3 Bed 3 Bath 2 Car Property Type: Townhouse (Res) Indicative Selling Price \$800,000 - \$850,000 Median House Price 16/10/2023 - 15/10/2024: \$845,250

#### Sections 47AF of the Estate Agents Act 1980

| Property offered                                        | roperty offered for sale                       |  |  |  |  |  |  |  |
|---------------------------------------------------------|------------------------------------------------|--|--|--|--|--|--|--|
| Address<br>Including suburb or<br>locality and postcode | 6/16 Fisher Parade, Ascot Vale Vic 3032        |  |  |  |  |  |  |  |
| Indicative selling For the meaning of this pr           | price ice see consumer.vic.gov.au/underquoting |  |  |  |  |  |  |  |