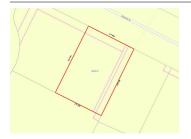

# 21 SOLDATOS DRIVE, GOLDEN SQUARE, 🕮 - 😂 -

**Indicative Selling Price** 

For the meaning of this price see consumer.vic.au/underquoting

**Price Range:** 

\$270,000 to \$295,000

Provided by: PRD Admin, PRD Nationwide Bendigo

### Property offered for sale

|           | Address    |  |  |
|-----------|------------|--|--|
| Including | suburb and |  |  |
|           | postcode   |  |  |

21 SOLDATOS DRIVE, GOLDEN SQUARE, VIC 3555