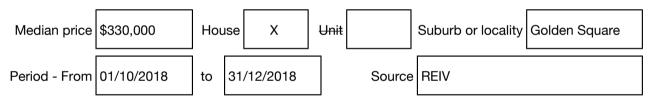

Statement of Information

# Single residential property located outside the Melbourne metropolitan area

#### Section 47AF of the Estate Agents Act 1980

# Property offered for sale

Address Including suburb or locality andpostcode

9 Hollow Street, Golden Square Vic 3555

# Indicative selling price

For the meaning of this price see consumer.vic.gov.au/underquoting

Single price \$265,000

#### Median sale price



### Comparable property sales (\*Delete A or B below as applicable)

A\* These are the three properties sold within five kilometres of the property for sale in the last eighteen months that the estate agent or agent's representative considers to be most comparable to the property for sale.

| Address of comparable property |                                       | Price     | Date of sale |
|--------------------------------|---------------------------------------|-----------|--------------|
| 1                              | 105 Booth St GOLDEN SQUARE 3555       | \$280,000 | 23/11/2018   |
| 2                              | 100 Mackenzie St.W GOLDEN SQUARE 3555 | \$275,000 | 08/02/2018   |
| 3                              | 43 Inglewood St GOLDEN SQUARE 3555    | \$251,500 | 27/04/2018