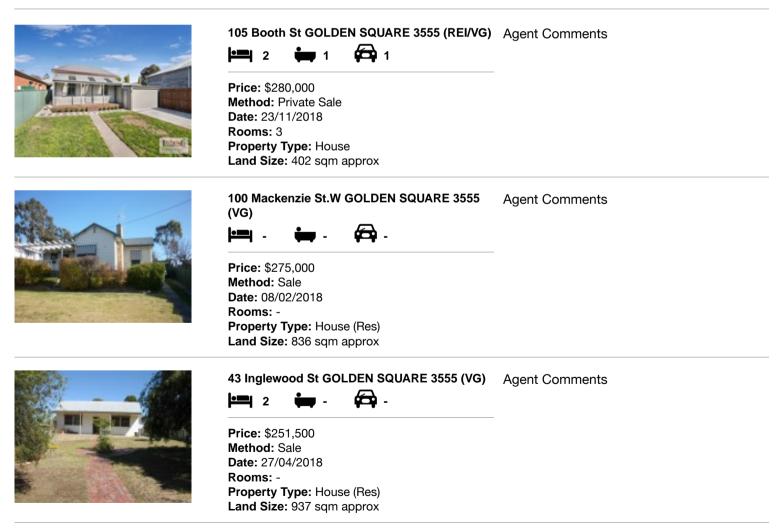

| Address of comparable property |                                       | Price     | Date of sale |
|--------------------------------|---------------------------------------|-----------|--------------|
| 1                              | 105 Booth St GOLDEN SQUARE 3555       | \$280,000 | 23/11/2018   |
| 2                              | 100 Mackenzie St.W GOLDEN SQUARE 3555 | \$275,000 | 08/02/2018   |
| 3                              | 43 Inglewood St GOLDEN SQUARE 3555    | \$251,500 | 27/04/2018   |