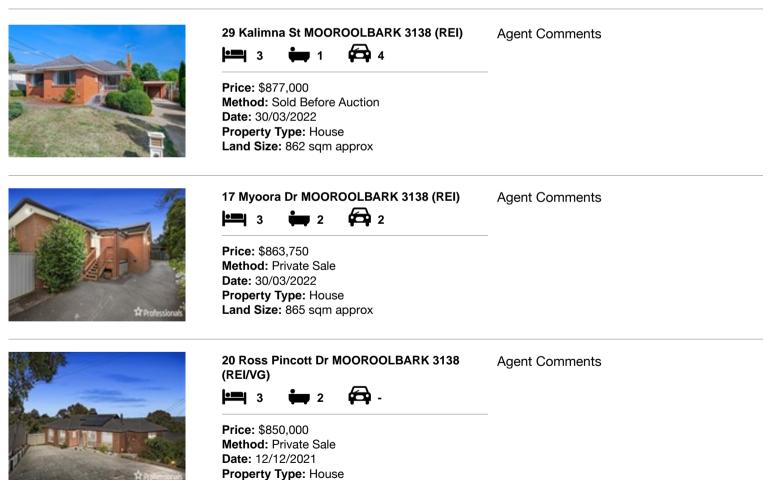

| Ad | dress of comparable property        | Price     | Date of sale |
|----|-------------------------------------|-----------|--------------|
| 1  | 29 Kalimna St MOOROOLBARK 3138      | \$877,000 | 30/03/2022   |
| 2  | 17 Myoora Dr MOOROOLBARK 3138       | \$863,750 | 30/03/2022   |
| 3  | 20 Ross Pincott Dr MOOROOLBARK 3138 | \$850,000 | 12/12/2021   |

# **Comparable Properties**

Account - Professionals Croydon | P: 03 9725 0000 | F: 03 9725 7354

Land Size: 863 sqm approx

The State of Victoria owns the copyright in the property sales data and reproduction of that data in any way without the consent of the State of Victoria will constitute a breach of the Copyright Act 1968 (Cth). The State of Victoria does not warrant the accuracy or completeness of the licensed material and any person using or relying upon such information does so on the basis that the State of Victoria accepts no responsibility or liability whatsoever for any errors, faults, defects or omissions in the information supplied. The information contained herein is to be used as a guide only. Although every care has been taken in the preparation of the information, we stress that particulars herein are for information only and do not constitute representations by the Owners or Agent. Sales data is provided as a guide to market activity, and we do not necessarily claim to have acted as the selling agent in these transactions.