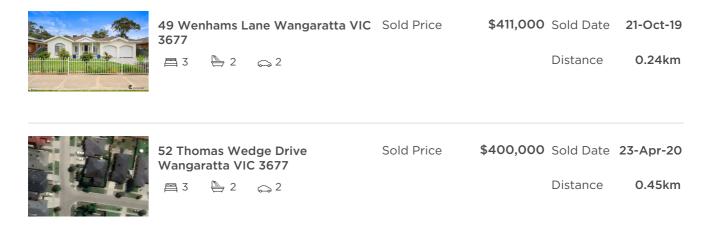

#### Comparable property sales (\*Delete A or B below as applicable)

A\* These are the three properties sold within five kilometres of the property for sale in the last 18 months that the estate agent or agent's representative considers to be most comparable to the property for sale.

| Address of comparable property             | Price     | Date of sale |  |
|--------------------------------------------|-----------|--------------|--|
| 49 Wenhams Lane Wangaratta VIC 3677        | \$411,000 | 21-Oct-19    |  |
| 52 Thomas Wedge Drive Wangaratta VIC 3677  | \$400,000 | 23-Apr-20    |  |
| 30 Silver Wattle Drive Wangaratta VIC 3677 | \$415,000 | 24-Oct-20    |  |