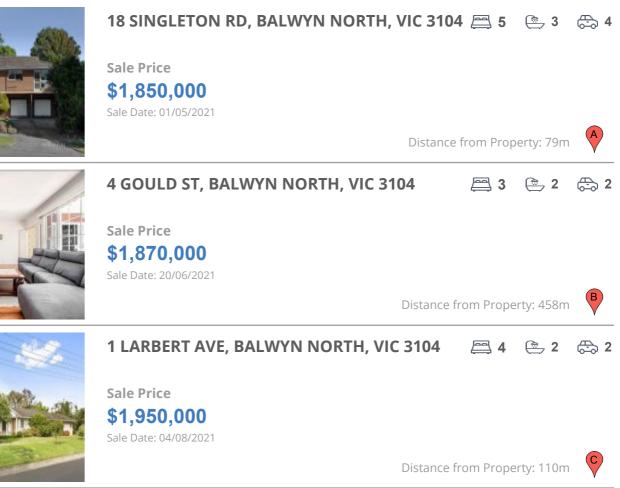

## **COMPARABLE PROPERTIES**

These are the three properties sold within two kilometres of the property for sale in the last six months that the estate agent or agent's representative considers to be most comparable to the property for sale.

### **Comparable property sales**

These are the three properties sold within two kilometres of the property for sale in the last six months that the estate agent or agent's representative considers to be most comparable to the property for sale.

| Address of comparable property          | Price       | Date of sale |
|-----------------------------------------|-------------|--------------|
| 18 SINGLETON RD, BALWYN NORTH, VIC 3104 | \$1,850,000 | 01/05/2021   |
| 4 GOULD ST, BALWYN NORTH, VIC 3104      | \$1,870,000 | 20/06/2021   |
| 1 LARBERT AVE, BALWYN NORTH, VIC 3104   | \$1,950,000 | 04/08/2021   |