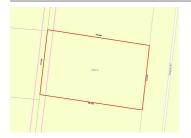

### Property offered for sale

Address Including suburb and postcode

12 SINGLETON ROAD, BALWYN NORTH, VIC 3104

## 12 SINGLETON ROAD, BALWYN NORTH, 🕮 3 🗁 3 😓 2

Indicative Selling Price

For the meaning of this price see consumer.vic.au/underquoting

Price Range:

\$1,850,000 to \$1,995,000

Provided by: Stuart Davies, Woodards Mount Waverley