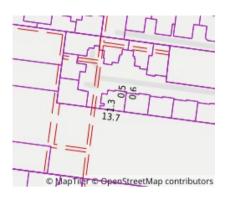

#### Property offered for sale

Including suburb and postcode

Address 5/77 Pine Street, Reservoir Vic 3073

### Comparable property sales (\*Delete A or B below as applicable)

A\* These are the three properties sold within two kilometres of the property for sale in the last six months that the estate agent or agent's representative considers to be most comparable to the property for sale.

| Add | dress of comparable property  | Price     | Date of sale |
|-----|-------------------------------|-----------|--------------|
| 1   | 6/13 Fyfe St RESERVOIR 3073   | \$507,000 | 18/09/2019   |
| 2   | 3/2 Station St RESERVOIR 3073 | \$477,000 | 20/07/2019   |
| 3   | 2/52 Barton St RESERVOIR 3073 | \$455,000 | 03/08/2019   |