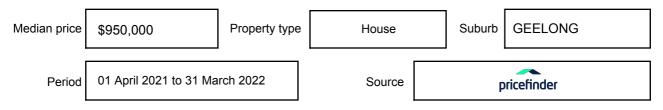

n may be expressed as a single price, or as a price range with the difference between the upper and lower amounts not more than 10% of the lower amount.

This Statement of Information must be provided to a prospective buyer within two business days of a request and displayed at any open for inspection for the property for sale.

It is recommended that the address of the property being offered for sale be checked at

services.land.vic.gov.au/landchannel/content/addressSearch before being entered in this Statement of Information.

### Property offered for sale

Address Including suburb and postcode

57 CARR STREET, GEELONG, VIC 3220

### Indicative selling price

For the meaning of this price see consumer.vic.gov.au/underquoting

Price Range:

\$749,000 to \$799,000

#### Median sale price



#### **Comparable property sales**

The estate agent or agent's representative reasonably believes that fewer than three comparable properties were sold within five kilometres of the property for sale in the last 18 months.