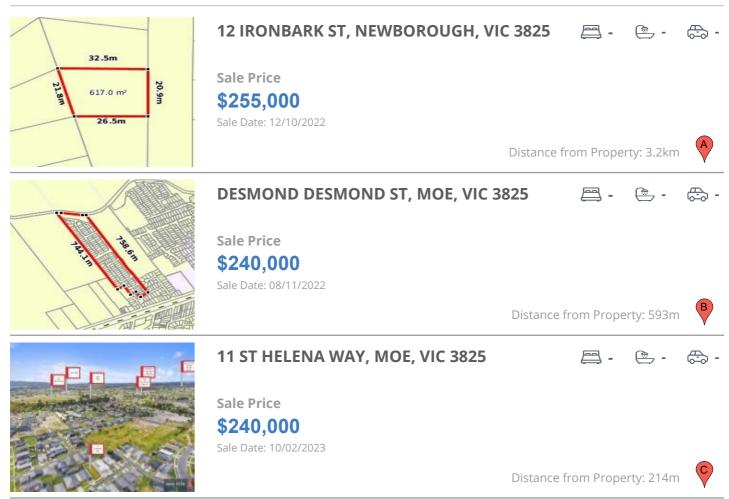

# **COMPARABLE PROPERTIES**

These are the three properties sold within five kilometres of the property for sale in the last 18 months that the estate agent or agent's representative considers to be most comparable to the property for sale.

#### **Comparable property sales**

These are the three properties sold within five kilometres of the property for sale in the last 18 months that the estate agent or agent's representative considers to be most comparable to the property for sale.

| Address of comparable property       | Price     | Date of sale |
|--------------------------------------|-----------|--------------|
| 12 IRONBARK ST, NEWBOROUGH, VIC 3825 | \$255,000 | 12/10/2022   |
| DESMOND DESMOND ST, MOE, VIC 3825    | \$240,000 | 08/11/2022   |
| 11 ST HELENA WAY, MOE, VIC 3825      | \$240,000 | 10/02/2023   |