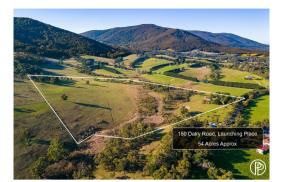

#### Property offered for sale

Including suburb and postcode

Address 150 Dalry Road, Launching Place Vic 3139