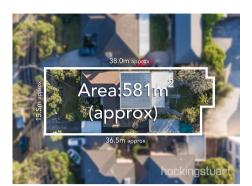

## hockingstuart

Robert Pullia 9583 3246 0407 323 423 rpullia@hockingstuart.com.au

> **Indicative Selling Price** \$1,060,000 **Median House Price**

Year ending September 2018: \$1,325,000

Property Type: House (Res) Land Size: 581 sqm approx