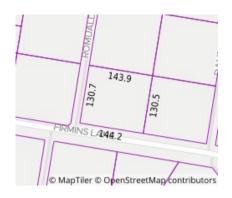

485 Firmins La HAZELWOOD NORTH 3840

(VG)

**---** 3

**=** 5 **=** - **=** 

Price: \$720,000 Method: Sale Date: 26/09/2020

Property Type: Hobby Farm < 20 ha (Rur)

Land Size: 38700 sqm approx

The estate agent or agent's representative reasonably believes that fewer than three comparable properties were sold within five kilometres of the property for sale in the last eighteen months.