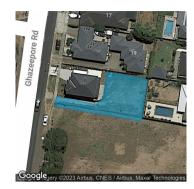

## Section 47AF of the Estate Agents Act 1980

| Proper                                            | ty offered for                                                                                                                                                                                                            | sale                                 |            |              |         |                      |       |      |                  |     |              |
|---------------------------------------------------|---------------------------------------------------------------------------------------------------------------------------------------------------------------------------------------------------------------------------|--------------------------------------|------------|--------------|---------|----------------------|-------|------|------------------|-----|--------------|
| Address Including suburb or locality and postcode |                                                                                                                                                                                                                           | hazeepore Road, Waurn Ponds Vic 3216 |            |              |         |                      |       |      |                  |     |              |
| Indicat                                           | ive selling pri                                                                                                                                                                                                           | ce                                   |            |              |         |                      |       |      |                  |     |              |
| For the                                           | meaning of this                                                                                                                                                                                                           | price see                            | con        | sumer.vic.go | ον.au/ι | underquo             | ting  |      |                  |     |              |
| Range between \$370,000                           |                                                                                                                                                                                                                           |                                      | &          |              |         | \$400,000            |       |      |                  |     |              |
| Mediar                                            | sale price                                                                                                                                                                                                                |                                      |            |              |         |                      |       |      |                  |     |              |
| Median price \$890,000                            |                                                                                                                                                                                                                           | Property Type                        |            | Hous         | е       |                      | Subu  | rb   | Waurn Pond       | s   |              |
| Period - From 01/07/2023                          |                                                                                                                                                                                                                           | to                                   | 30/09/2023 |              | Sc      | Source               |       | ,    |                  |     |              |
| Compa                                             | arable property                                                                                                                                                                                                           | y sales (                            | (*De       | lete A or B  | belo    | w as ap <sub>l</sub> | olica | ble) |                  |     |              |
| <b>A</b> *                                        | These are the three properties sold within five kilometres of the property for sale in the last eighteen months that the estate agent or agent's representative considers to be most comparable to the property for sale. |                                      |            |              |         |                      |       |      |                  |     |              |
| Address of comparable property                    |                                                                                                                                                                                                                           |                                      |            |              |         |                      |       |      | Pri              | ice | Date of sale |
| 1                                                 |                                                                                                                                                                                                                           |                                      |            |              |         |                      |       |      |                  |     |              |
| 2                                                 |                                                                                                                                                                                                                           |                                      |            |              |         |                      |       |      |                  |     |              |
| 3                                                 |                                                                                                                                                                                                                           |                                      |            |              |         |                      |       |      |                  |     |              |
| OR                                                |                                                                                                                                                                                                                           |                                      |            |              |         |                      |       |      |                  |     |              |
| В*                                                | The estate ager                                                                                                                                                                                                           | •                                    |            | •            |         | •                    |       |      |                  |     | •            |
| This Statement of Information was prepared on:    |                                                                                                                                                                                                                           |                                      |            |              |         |                      |       | on:  | 02/11/2023 20:51 |     |              |