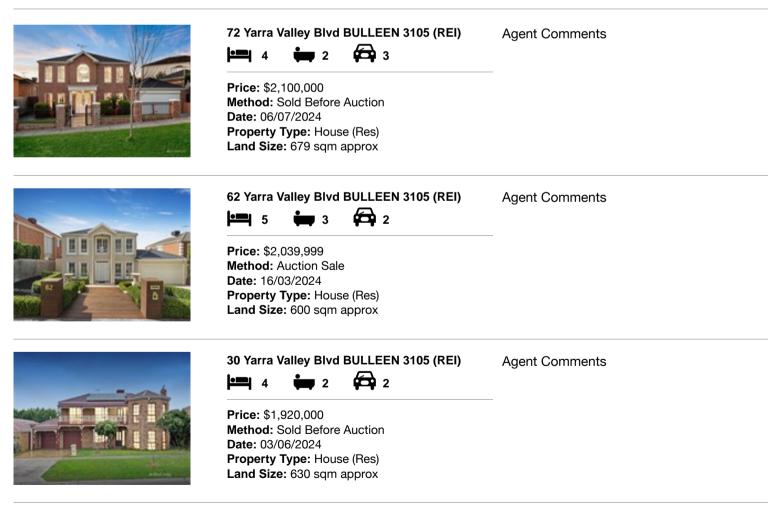

| Ade | dress of comparable property      | Price       | Date of sale |
|-----|-----------------------------------|-------------|--------------|
| 1   | 72 Yarra Valley Blvd BULLEEN 3105 | \$2,100,000 | 06/07/2024   |
| 2   | 62 Yarra Valley Blvd BULLEEN 3105 | \$2,039,999 | 16/03/2024   |
| 3   | 30 Yarra Valley Blvd BULLEEN 3105 | \$1,920,000 | 03/06/2024   |