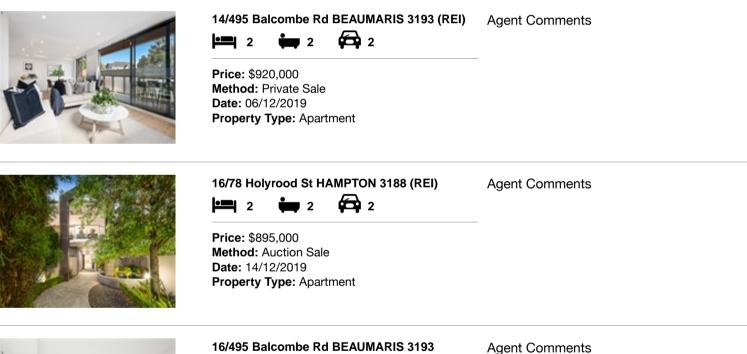

| Ade | dress of comparable property      | Price     | Date of sale |
|-----|-----------------------------------|-----------|--------------|
| 1   | 14/495 Balcombe Rd BEAUMARIS 3193 | \$920,000 | 06/12/2019   |
| 2   | 16/78 Holyrood St HAMPTON 3188    | \$895,000 | 14/12/2019   |
| 3   | 16/495 Balcombe Rd BEAUMARIS 3193 | \$850,000 | 26/10/2019   |

## **Comparable Properties**

16/495 Balcombe Rd BEAUMARIS 3193 (REI/VG)

Price: \$850,000 Method: Private Sale Date: 26/10/2019 Property Type: Apartment

Account - Nick Johnstone | P: 03 9553 8300 | F: 03 9553 8400