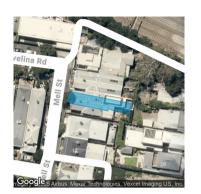

### Property offered for sale

| Address Including suburb and postcode | 5 Mell Street, Toorak Vic 3142 |
|---------------------------------------|--------------------------------|
|---------------------------------------|--------------------------------|