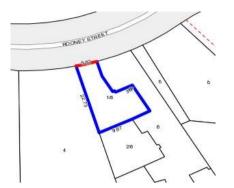

## Single residential property located in the Melbourne metropolitan

|                                                                                                                                                                                                                       |           |           |                                               |               |       | Se  | ection 47 | AF c   | of the Estate        | Agents Act 1980 |  |
|-----------------------------------------------------------------------------------------------------------------------------------------------------------------------------------------------------------------------|-----------|-----------|-----------------------------------------------|---------------|-------|-----|-----------|--------|----------------------|-----------------|--|
| Property offer                                                                                                                                                                                                        | ed for s  | sale      |                                               |               |       |     |           |        |                      |                 |  |
| Address Including suburb and postcode                                                                                                                                                                                 |           | 1/6 Roc   | 1/6 Rooney Street, Templestowe Lower Vic 3107 |               |       |     |           |        |                      |                 |  |
| Indicative sell                                                                                                                                                                                                       | ing pric  | e         |                                               |               |       |     |           |        |                      |                 |  |
| For the meaning                                                                                                                                                                                                       | of this p | orice see | cons                                          | sumer.vic.gov | .au/u | nd  | erquoting |        |                      |                 |  |
| Range between \$800,000                                                                                                                                                                                               |           |           |                                               | & \$880,000   |       |     |           |        |                      |                 |  |
| Median sale price                                                                                                                                                                                                     |           |           |                                               |               |       |     |           |        |                      |                 |  |
| Median price \$925,020                                                                                                                                                                                                |           |           | Нос                                           | ouse Unit X   |       |     |           | Suburb | Templestowe<br>Lower |                 |  |
| Period - From                                                                                                                                                                                                         | 01/07/2   | 017       | to                                            | 30/09/2017    |       |     | Source    | REI    | IV                   |                 |  |
| Comparable p                                                                                                                                                                                                          | roperty   | sales     | (*De                                          | lete A or B k | elov  | v a | s applica | ble)   | )                    |                 |  |
| A* These are the three properties sold within two kilometres of the property for sale in the last sixmonths that the estate agent or agent's representative considers to be most comparable to the property for sale. |           |           |                                               |               |       |     |           |        |                      |                 |  |
| Address of comparable property                                                                                                                                                                                        |           |           |                                               |               |       |     |           | Price  | Date of sale         |                 |  |
| 1                                                                                                                                                                                                                     |           |           |                                               |               |       |     |           |        |                      |                 |  |
| 2                                                                                                                                                                                                                     |           |           |                                               |               |       |     |           |        |                      |                 |  |
| 3                                                                                                                                                                                                                     |           |           |                                               |               |       |     |           |        |                      |                 |  |
| OR                                                                                                                                                                                                                    |           |           |                                               |               |       |     |           |        |                      |                 |  |