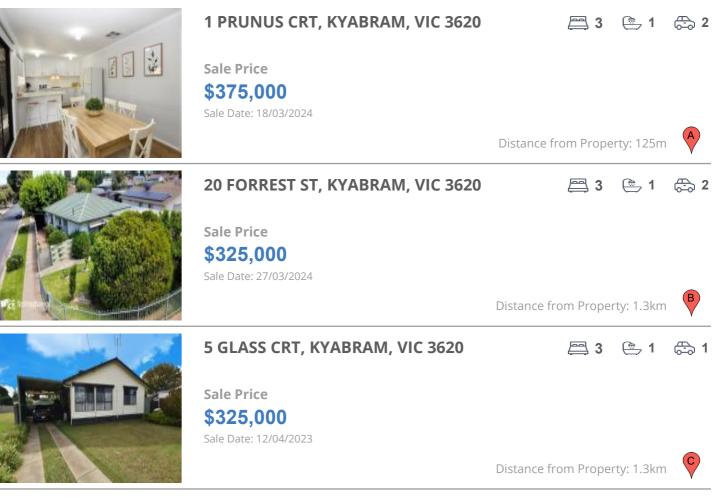

## **COMPARABLE PROPERTIES**

These are the three properties sold within five kilometres of the property for sale in the last 18 months that the estate agent or agent's representative considers to be most comparable to the property for sale.

#### **Comparable property sales**

These are the three properties sold within five kilometres of the property for sale in the last 18 months that the estate agent or agent's representative considers to be most comparable to the property for sale.

| Address of comparable property   | Price     | Date of sale |
|----------------------------------|-----------|--------------|
| 1 PRUNUS CRT, KYABRAM, VIC 3620  | \$375,000 | 18/03/2024   |
| 20 FORREST ST, KYABRAM, VIC 3620 | \$325,000 | 27/03/2024   |
| 5 GLASS CRT, KYABRAM, VIC 3620   | \$325,000 | 12/04/2023   |