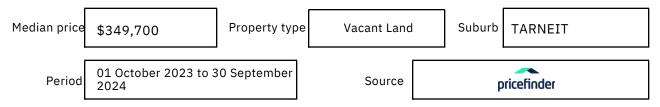

# **MEDIAN SALE PRICE**

TARNEIT, VIC, 3029 Suburb Median Sale Price (Vacant Land) \$349,700 01 October 2023 to 30 September 2024

Provided by: pricefinder