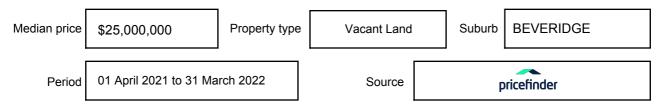

n may be expressed as a single price, or as a price range with the difference between the upper and lower amounts not more than 10% of the lower amount.

This Statement of Information must be provided to a prospective buyer within two business days of a request and displayed at any open for inspection for the property for sale.

It is recommended that the address of the property being offered for sale be checked at

services.land.vic.gov.au/landchannel/content/addressSearch before being entered in this Statement of Information.

# Property offered for sale

Address Including suburb and postcode

LOT 13 WHITESIDE STREET, BEVERIDGE, VIC 3753

### Indicative selling price

For the meaning of this price see consumer.vic.gov.au/underquoting

Single Price:

\$290,000.00

#### Median sale price



#### **Comparable property sales**

These are the three properties sold within five kilometres of the property for sale in the last 18 months that the estate agent or agent's representative considers to be most comparable to the property for sale.

| Address of comparable property         | Price     | Date of sale |
|----------------------------------------|-----------|--------------|
| 71 KLANDY DR, KALKALLO, VIC 3064       | \$400,000 | 05/10/2021   |
| 12 SWANLEY ST, DONNYBROOK, VIC 3064    | \$390,000 | 11/10/2021   |
| 6 BOILERSMITH ST, DONNYBROOK, VIC 3064 | \$385,000 | 13/02/2022   |

This Statement of Information was prepared on: 01/

01/04/2022