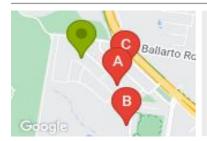

#### **COMPARABLE PROPERTIES**

These are the three properties sold within two kilometres of the property for sale in the last six months that the estate agent or agent's representative considers to be most comparable to the property for sale.

39 SPRING RD, JUNCTION VILLAGE, VIC 3977

Sale Price

\$702,000

Sale Date: 14/09/2023

Distance from Property: 301m

19 GLENDOON RD, JUNCTION VILLAGE, VIC

Sale Price

\*\*\$685,250

Sale Date: 04/12/2023

Distance from Property: 561m

26 HOULDER AVE, JUNCTION VILLAGE, VIC

Sale Price

\$512,000

Sale Date: 09/10/2023

Distance from Property: 294m

#### Comparable property sales

These are the three properties sold within two kilometres of the property for sale in the last six months that the estate agent or agent's representative considers to be most comparable to the property for sale.

| Address of comparable property             | Price       | Date of sale |
|--------------------------------------------|-------------|--------------|
| 39 SPRING RD, JUNCTION VILLAGE, VIC 3977   | \$702,000   | 14/09/2023   |
| 19 GLENDOON RD, JUNCTION VILLAGE, VIC 3977 | **\$685,250 | 04/12/2023   |
| 26 HOULDER AVE, JUNCTION VILLAGE, VIC 3977 | \$512,000   | 09/10/2023   |