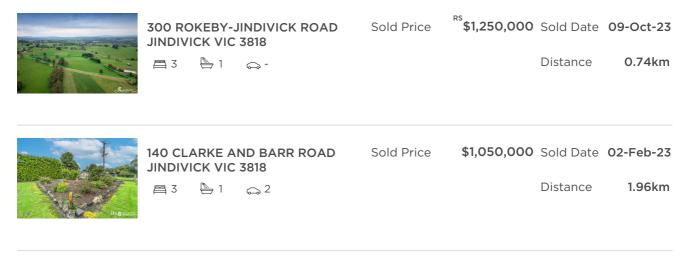

# Comparable property sales (\*Delete A or B below as applicable)

**A\*** These are the three properties sold within five kilometres of the property for sale in the last 18 months that the estate agent or agent's representative considers to be most comparable to the property for sale.

| Address of comparable property               | Price       | Date of sale |  |
|----------------------------------------------|-------------|--------------|--|
| 300 ROKEBY-JINDIVICK ROAD JINDIVICK VIC 3818 | \$1,250,000 | 09-Oct-23    |  |
| 140 CLARKE AND BARR ROAD JINDIVICK VIC 3818  | \$1,050,000 | 02-Feb-23    |  |
| 70 GLEESON ROAD JINDIVICK VIC 3818           | \$1,467,500 | 15-Nov-22    |  |