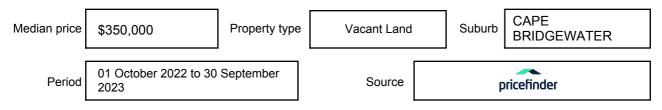

may be expressed as a single price, or as a price range with the difference between the upper and lower amounts not more than 10% of the lower amount.

This Statement of Information must be provided to a prospective buyer within two business days of a request and displayed at any open for inspection for the property for sale.

It is recommended that the address of the property being offered for sale be checked at

services.land.vic.gov.au/landchannel/content/addressSearch before being entered in this Statement of Information.

## Property offered for sale

Address Including suburb and postcode

11 FLINDERS STREET, CAPE BRIDGEWATER, VIC 3305

## Indicative selling price

For the meaning of this price see consumer.vic.gov.au/underquoting

Single Price:

\$1,025,000

#### Median sale price



#### **Comparable property sales**

The estate agent or agent's representative reasonably believes that fewer than three comparable properties were sold within five kilometres of the property for sale in the last 18 months.

This Statement of Information was prepared on: