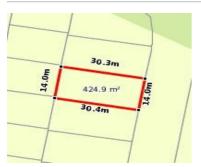

# 32, CLYDE, VIC 3978

**Indicative Selling Price** 

For the meaning of this price see consumer.vic.au/underquoting

Single Price: \$489,950

Provided by: Ishan Patel, Finning First National

| Address<br>Including suburb and<br>postcode | 32, CLYDE, VIC 3978 |  |  |
|---------------------------------------------|---------------------|--|--|
|---------------------------------------------|---------------------|--|--|