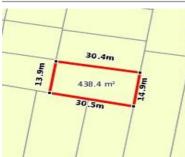

# 32, CLYDE, VIC 3978

**Indicative Selling Price** 

For the meaning of this price see consumer.vic.au/underquoting

Single Price: \$489,950

Provided by: Ishan Patel, Finning First National

| Address<br>Including suburb and<br>postcode | 32, CLYDE, VIC 3978 |  |  |
|---------------------------------------------|---------------------|--|--|
|---------------------------------------------|---------------------|--|--|