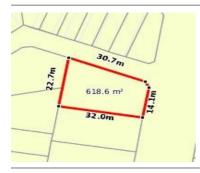

# 32, CLYDE, VIC 3978

**Indicative Selling Price** 

For the meaning of this price see consumer.vic.au/underquoting

Single Price: \$489,950

Provided by: Ishan Patel, Finning First National

| Address<br>Including suburb and<br>postcode | 32, CLYDE, VIC 3978 |  |  |
|---------------------------------------------|---------------------|--|--|
|---------------------------------------------|---------------------|--|--|