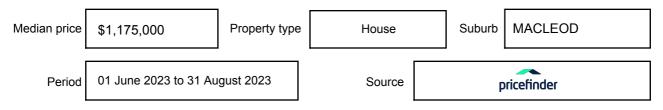

may be expressed as a single price, or as a price range with the difference between the upper and lower amounts not more than 10% of the lower amount.

This Statement of Information must be provided to a prospective buyer within two business days of a request and displayed at any open for inspection for the property for sale.

It is recommended that the address of the property being offered for sale be checked at

services.land.vic.gov.au/landchannel/content/addressSearch before being entered in this Statement of Information.

## Property offered for sale

Address Including suburb and postcode

63 YALLAMBIE ROAD, MACLEOD, VIC 3085

## Indicative selling price

For the meaning of this price see consumer.vic.gov.au/underquoting

Price Range:

\$790,000 to \$850,000

#### Median sale price



#### **Comparable property sales**

The estate agent or agent's representative reasonably believes that fewer than three comparable properties were sold within two kilometres of the property for sale in the last six months.

This Statement of Information was prepared on: